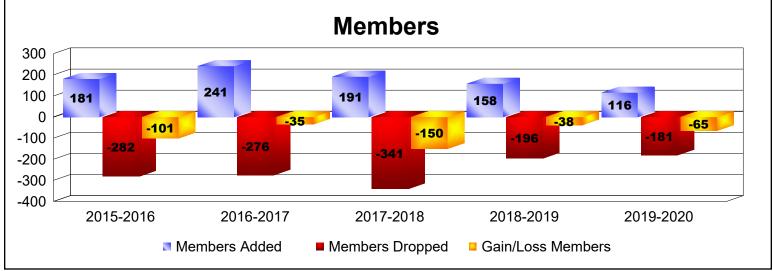

## **District C 1 ALBERTA**

## As of June 2020 Cumulative

| Year      | New<br>Clubs | Dropped<br>Clubs | Gain/<br>Loss<br>Clubs | New<br>Members | Charter<br>Members | Reinstate<br>Members | Transfer<br>Members | Total<br>Member<br>Added | Total<br>Members<br>Dropped | Gain/<br>Loss<br>Members |
|-----------|--------------|------------------|------------------------|----------------|--------------------|----------------------|---------------------|--------------------------|-----------------------------|--------------------------|
| 2015-2016 | 0            | -2               | -2                     | 158            | 3                  | 6                    | 14                  | 181                      | -282                        | -101                     |
| 2016-2017 | 0            | -2               | -2                     | 200            | 7                  | 21                   | 13                  | 241                      | -276                        | -35                      |
| 2017-2018 | 0            | -1               | -1                     | 161            | 1                  | 6                    | 23                  | 191                      | -341                        | -150                     |
| 2018-2019 | 0            | 0                | 0                      | 141            | 0                  | 10                   | 7                   | 158                      | -196                        | -38                      |
| 2019-2020 | 0            | -1               | -1                     | 99             | 0                  | 7                    | 10                  | 116                      | -181                        | -65                      |
| Average   | 0            | -1               | -1                     | 152            | 2                  | 10                   | 13                  | 177                      | -255                        | -78                      |