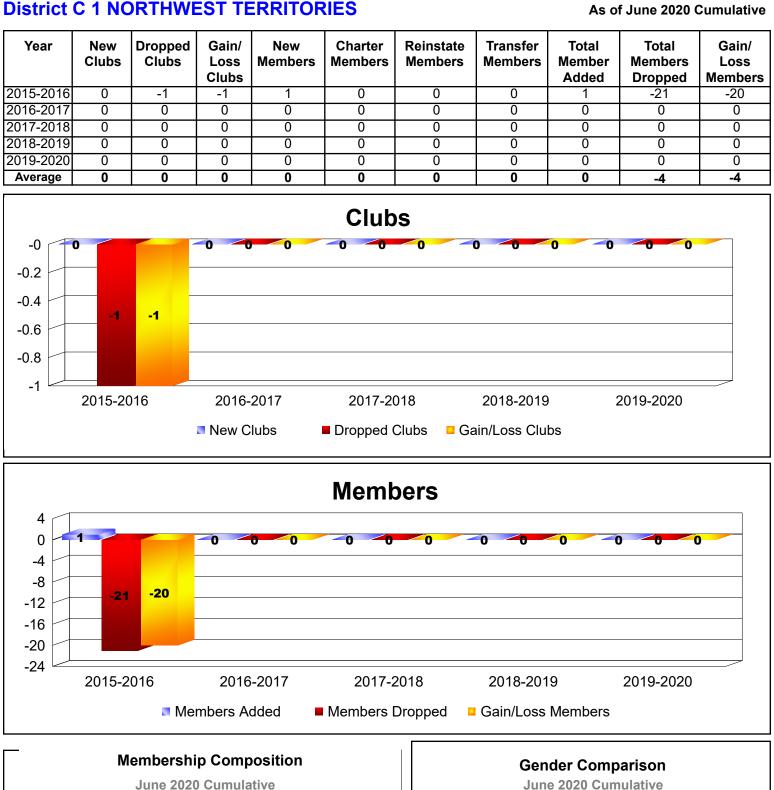

| 0            | 0                | 0                      | 141            | 0                  | 10                   | 7                   | 158                      | -196                        | -38                      |
| 2019-2020 | 0            | -1               | -1                     | 99             | 0                  | 7                    | 10                  | 116                      | -181                        | -65                      |
| Average   | 0            | -1               | -1                     | 152            | 2                  | 10                   | 13                  | 177                      | -255                        | -78                      |









## **District C 1 BRITISH COLUMBIA**



## **District C 1 NORTHWEST TERRITORIES**