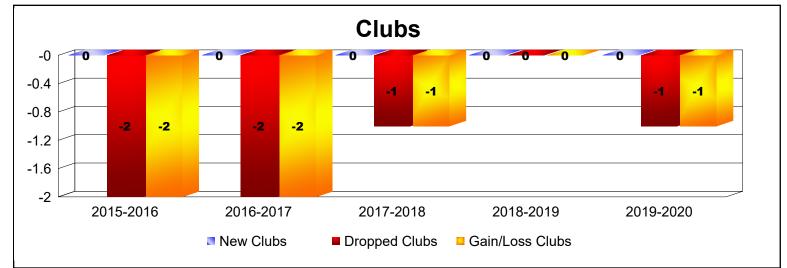

## **District C 1 ALBERTA**

## As of June 2020 Cumulative

| Year      | New<br>Clubs | Dropped<br>Clubs | Gain/<br>Loss<br>Clubs | New<br>Members | Charter<br>Members | Reinstate<br>Members | Transfer<br>Members | Total<br>Member<br>Added | Total<br>Members<br>Dropped | Gain/<br>Loss<br>Members |
|-----------|--------------|------------------|------------------------|----------------|--------------------|----------------------|---------------------|--------------------------|-----------------------------|--------------------------|
| 2015-2016 | 0            | -2               | -2                     | 158            | 3                  | 6                    | 14                  | 181                      | -282                        | -101                     |
| 2016-2017 | 0            | -2               | -2                     | 200            | 7                  | 21                   | 13                  | 241                      | -276                        | -35                      |
| 2017-2018 | 0            | -1               | -1                     | 161            | 1                  | 6                    | 23                  | 191                      | -341                        | -150                     |
| 2018-2019 | 0            | 0                | 0                      | 141            | 0                  | 10                   | 7                   | 158                      | -196                        | -38                      |
| 2019-2020 | 0            | -1               | -1                     | 99             | 0                  | 7                    | 10                  | 116                      | -181                        | -65                      |
| Average   | 0            | -1               | -1                     | 152            | 2                  | 10                   | 13                  | 177                      | -255                        | -78                      |