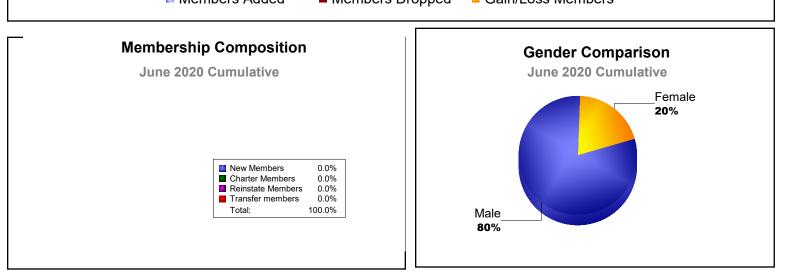

0            | 0                | 0                      | 141            | 0                  | 10                   | 7                   | 158                      | -196                        | -38                      |
| 2019-2020 | 0            | -1               | -1                     | 99             | 0                  | 7                    | 10                  | 116                      | -181                        | -65                      |
| Average   | 0            | -1               | -1                     | 152            | 2                  | 10                   | 13                  | 177                      | -255                        | -78                      |









## **District C 1 BRITISH COLUMBIA**



## **District C 1 NORTHWEST TERRITORIES**